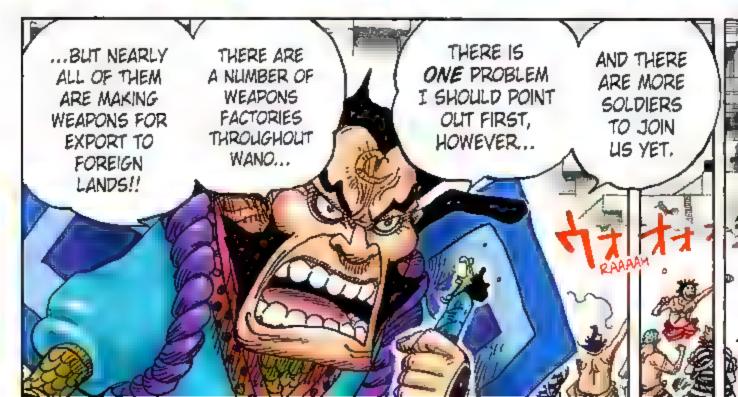

#### Story . あらすじ・

After two years of hard training, the Straw Hat pirates are back together, first at the Sabaody Archipelago and then through Fish-Man Island to their next stage: the New World!!

Luffy and crew disembark on Wano for the purpose of defeating Kaido, one of the Four Emperors. They begin to recruit allies for a raid in two weeks' time, but Kaido's sudden appearance leads to Luffy's defeat. Luffy is sent to the excavation labor camp while the rest of the crew is spotted by Kajdo's underlings and have to go on the run!

As the group works to collect info, free Luffy and gather more allies, Kaido's side learns about the raid plan. A former daimyo with the Kozuki Clan, Yasuie realizes the danger and gives up his life to pretend to take responsibility, sending the plan back to square one. Kin'emon and company mourn his death, but there are still many problems to be solved before the raid...